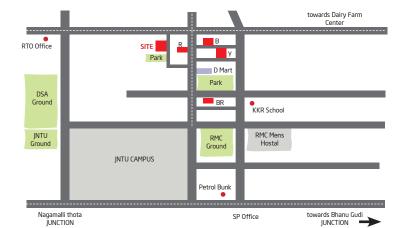

NOT TO SCALE

Site : Plot no.19, Jayendra nagar, Kakinada-533 003. Office : 2-27-22, Gokul Street, Sri Nagar, Kakinada - 533 003. Contact : 98855 55766, 94925 12081, 98852 33336. mail : info@indra-prastha.com | www.indra-prastha.com