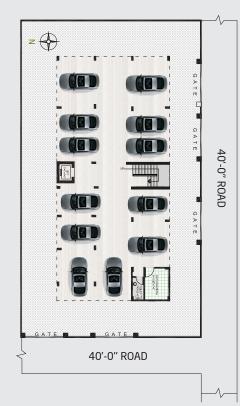

Parking Plan

| AREA STATEMENT |                    |  |  |
|----------------|--------------------|--|--|
| Flat No.       | Total Area<br>SFT. |  |  |
| А              | 1510               |  |  |
| В              | 1600               |  |  |