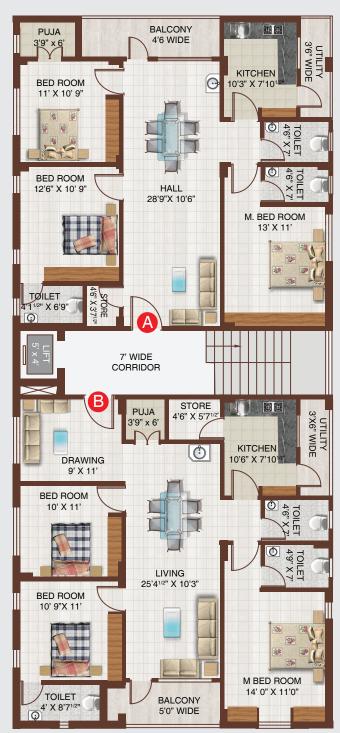

# Typical Floor Plan

Parking Plan

| AREA STATEMENT |                    |  |  |
|----------------|--------------------|--|--|
| Flat No.       | Total Area<br>SFT. |  |  |
| А              | 1510               |  |  |
| В              | 1600               |  |  |